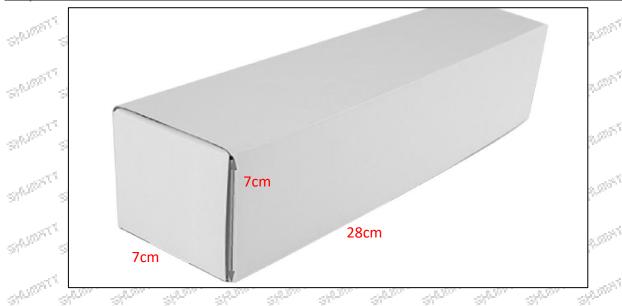

Gross Weight: 0.6kg

**Package Size:** 28cm\*7 cm \*7 cm = 1372 cm<sup>3</sup> **Injector Type:** Diesel Common Rail Injector

MOQ: 4 Pieces