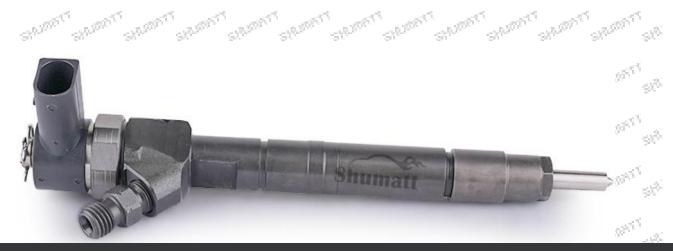

### 1.0445110010 Injector's Introduction

### 1.1. 0445110010 Injector's Basic Information

| Title | China made new high quality diesel injector 0445110010 fuel injector CRI1-13 |
|-------|------------------------------------------------------------------------------|
| SKU 1 | G1W20445110010                                                               |
| SKU 2 |                                                                              |

### 1.4.0445110010 Injector's Parameter

Adaptation System: Common Rail System

Injector Series: 120 Series

Parameter Performance: CRI1-13

Matching Accessories: Gasket F 00R J01 086 (7.73\*14.36\*

Injector Type: Electromagnetic Injector Support System Maximum Pressure: 1350

### 1.5.0445110010 Injector's Specifications and Dimensions

Injector Size: 21.5cm\*4 cm \*4 cm = 344cm3 (L\*W\*H=V)

Injector Net Weight: 0.55kg

Mob/WhatsApp: +86 13410541523 Tel: +8675523215133

Email: ruby@shumatt.com Website: www.shumatt.com