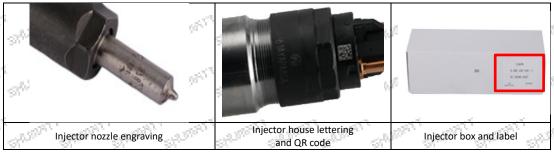

#### 1.7. 0445110010 Injector's Customized Service

(1) Injector's Customized Service: Meet the customized needs of OEM manufacturers for shell lettering, logo engraving, injector internal packaging, injector external packaging and labels customized, etc.

#### (2) Injector's Customized Service Requirements:

The purchased of customized injector are not less than 10 pieces.

Customized injector packages no less than 1000 pieces.

Customized products involve the need of specify logo, the OEM manufacturer needs to provide trademark authorization and the sample of logo image file.